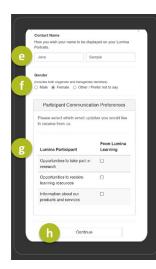

### STEP 2 – SIGN INTO YOUR NEW ACCOUNT

- a. Enter your email
- b. Click on Next
- c. Enter your password
- d. Click on Sign in

- e. Enter your first and last name
- f. Select your preferred gender
- g. Select your communication preferences
- h. Click on Continue