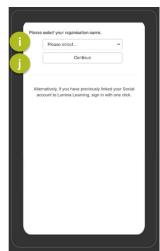

|

- g. Check your email for a verification email from <a href="mailto:support@luminalearning.com">support@luminalearning.com</a>
- h. Click on confirm my account.

**STEP 1 – CREATE YOUR ACCOUNT** 

a. Select your language







### STEP 2 – SIGN INTO YOUR NEW ACCOUNT

- a. Enter your email
- b. Click on Next
- c. Enter your password
- d. Click on Sign in



- e. Enter your first and last name
- f. Select your preferred gender
- g. Select your communication preferences
- h. Click on Continue



- i. Select your organization or not applicable
- j. Click on OK







#### k. Click on Continue



#### You have now successfully joined.

| Cuminalearning" | View FAQs, tutorals and support >                            | (uminalearning* | Choose y<br>English | your language:<br>1 ❤ |
|-----------------|--------------------------------------------------------------|-----------------|---------------------|-----------------------|
|                 |                                                              |                 |                     |                       |
|                 | Successfully joined Sample Jobseekers Project<br>Please wait |                 |                     |                       |
|                 |                                                              |                 |                     |