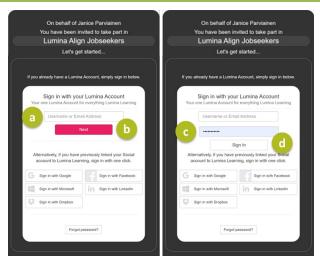

### STEP 2 – SIGN INTO YOUR NEW ACCOUNT

- a. Enter your email
- b. Click on Next
- c. Enter your password
- d. Click on Sign in

- e. Enter your first and last name
- f. Select your preferred gender
- g. Select your communication preferences
- h. Click on Continue